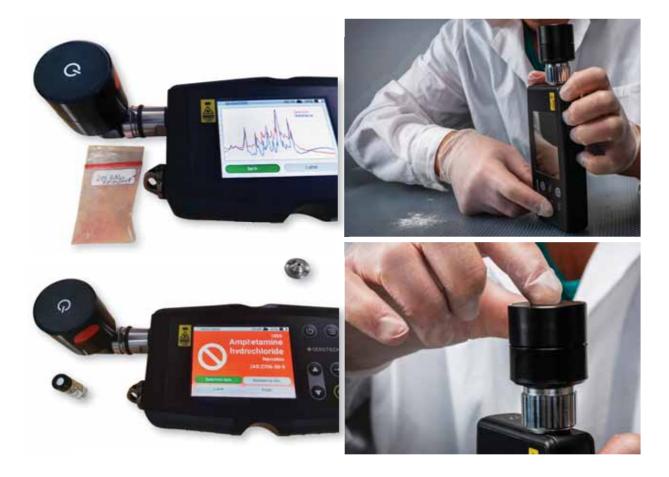

## SERSTECH SERS KIT Quick identification of difficult substances

Heroin • Fentanyl • Meth Amphetamine • Ketamine • Cocaine • Amphetamine • Low concentration street samples

The Serstech SERS kit is used together with Serstech Arx or Serstech 100 Indicator to enhance the capability to identify dark coloured substances or mixtures with very low concentrations. The device is capable of detecting very low amounts of "street quality" narcotics samples, including heroin and many fentanyl variants. The Serstech SERS kit is based on patented technology used together with disposable SERS surfaces. In short, the signal from a substance is amplified while fluorescence is being reduced. The disposable surfaces are available in packs of 20 or 100 and are delivered together with sample preparation bottles pre-filled with solvent.