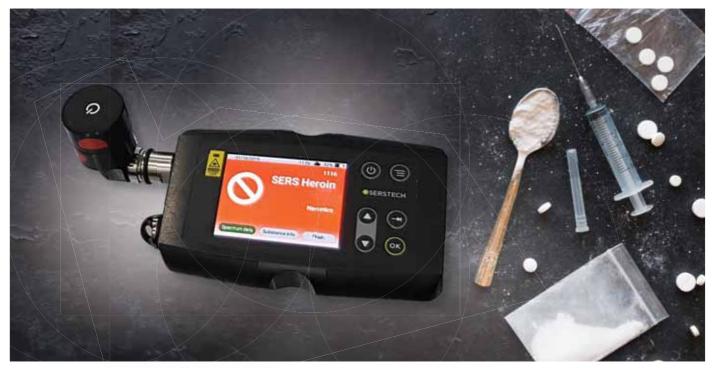

## SERSTECH SERS KIT

Serstech SERS kit allows for identification down to 200ppm

## SERSTECH SERS KIT Quick identification of difficult substances

Heroin • Fentanyl • Meth Amphetamine • Ketamine • Cocaine • Amphetamine • Low concentration street samples

The Serstech SERS kit is used together with Serstech Arx or Serstech 100 Indicator to enhance the capability to identify dark coloured substances or mixtures with very low concentrations. The device is capable of detecting very low amounts of "street quality" narcotics samples, including heroin and many fentanyl variants. The Serstech SERS kit is based on patented technology used together with disposable SERS surfaces. In short, the signal from a substance is amplified while fluorescence is being reduced. The disposable surfaces are available in packs of 20 or 100 and are delivered together with sample preparation bottles pre-filled with solvent.